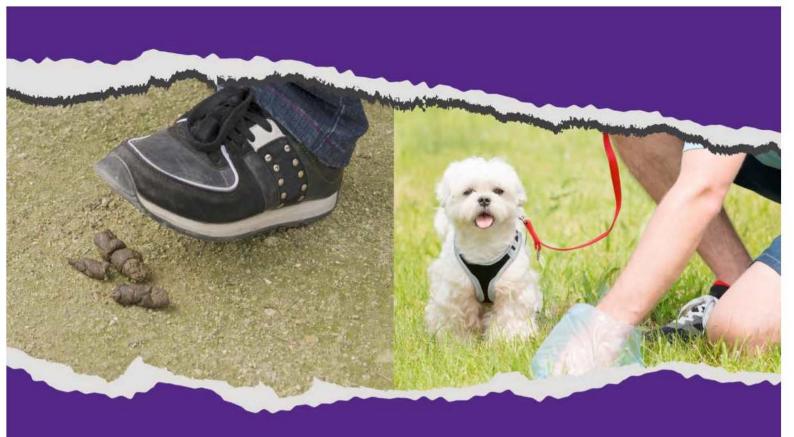

#### THINK AGAIN

DOG FAECES CAN CARRY
DISEASES WHICH CAN KILL
LIVESTOCK AND CAUSE
PREGNANT STOCK TO ABORT

PLEASE CLEAN UP AFTER YOUR DOG