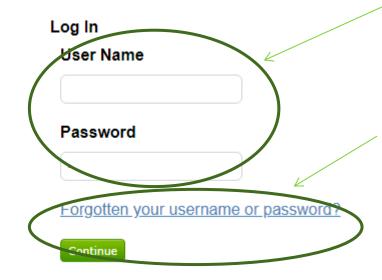

## Go to <u>https://www.eastmidstenders.org</u> and click on the "Supplier Login".

✓ REGISTE SUPPLIER LOGIN USERNAME F JYERS AREA **CONTRACT REGISTER EastMidsTenders Q** View Opportunities **>** 

Login with your username and password.

If you can't remember either of them, click on "Forgotten your username or password?" and follow the instructions on screen to get a prompt or reset your details.

Scroll towards the bottom of the screen and click on the name of the Workgroup i.e. "Bidding". Workgroups allow notifications on opportunities to be sent to an individual or your organisation as a whole, and you company profile can be tweaked to allow individuals or teams to receive only the notifications that they are specifically interested in.