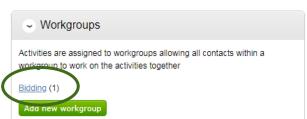

If you can't remember either of them, click on "Forgotten your username or password?" and follow the instructions on screen to get a prompt or reset your details.

Scroll towards the bottom of the screen and click on the name of the Workgroup i.e. "Bidding". Workgroups allow notifications on opportunities to be sent to an individual or your organisation as a whole, and you company profile can be tweaked to allow individuals or teams to receive only the notifications that they are specifically interested in.