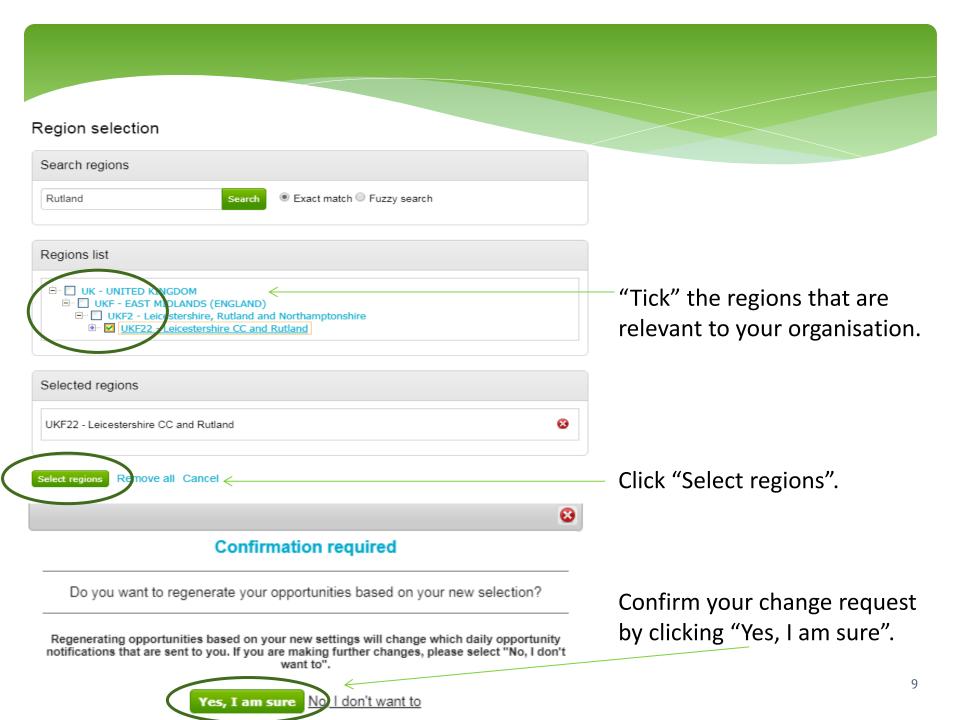

### Region selection

| Search regions                                                                                                                                                                                                                                                                |     |
|-------------------------------------------------------------------------------------------------------------------------------------------------------------------------------------------------------------------------------------------------------------------------------|-----|
| Enter the search criteria Search   Exact match  Fuzzy search                                                                                                                                                                                                                  |     |
| Regions list                                                                                                                                                                                                                                                                  |     |
| UK - UNITED KINGDOM<br>UKC - NORTH EAST (ENGLAND)<br>UKD - NORTH WEST (ENGLAND)<br>UKE - YORKSHIRE AND THE HUMBER<br>UKF - EAST MIDLANDS (ENGLAND)<br>UKG - WEST MIDLANDS (ENGLAND)<br>UKG - WEST MIDLANDS (ENGLAND)<br>UKH - EAST OF ENGLAND<br>UKI - LONDON<br>UKI - LONDON | •   |
| Selected regions                                                                                                                                                                                                                                                              |     |
| UK - UNITED KINGDOM                                                                                                                                                                                                                                                           | (3) |

Click on the red cross against any regions you do not want notifications from.

This example is set up to receive notifications from all over the UK. To receive notifications from a specific region, enter a description in the Search regions box then click on "Search" (this can be done either as an exact match, or 'fuzzy' to return more results).