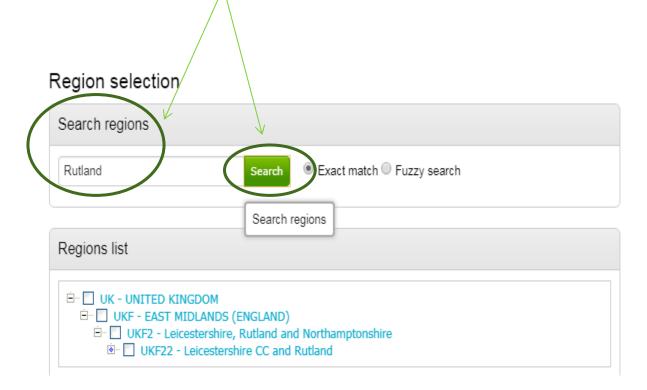

### Region selection

| Search regions                                                                                                                                                                                                                                                                |     |
|-------------------------------------------------------------------------------------------------------------------------------------------------------------------------------------------------------------------------------------------------------------------------------|-----|
| Enter the search criteria Search   Exact match  Fuzzy search                                                                                                                                                                                                                  |     |
| Regions list                                                                                                                                                                                                                                                                  |     |
| UK - UNITED KINGDOM<br>UKC - NORTH EAST (ENGLAND)<br>UKD - NORTH WEST (ENGLAND)<br>UKE - YORKSHIRE AND THE HUMBER<br>UKF - EAST MIDLANDS (ENGLAND)<br>UKG - WEST MIDLANDS (ENGLAND)<br>UKG - WEST MIDLANDS (ENGLAND)<br>UKH - EAST OF ENGLAND<br>UKI - LONDON<br>UKI - LONDON | •   |
| Selected regions                                                                                                                                                                                                                                                              |     |
| UK - UNITED KINGDOM                                                                                                                                                                                                                                                           | (3) |

Click on the red cross against any regions you do not want notifications from.

This example is set up to receive notifications from all over the UK. To receive notifications from a specific region, enter a description in the Search regions box then click on "Search" (this can be done either as an exact match, or 'fuzzy' to return more results).