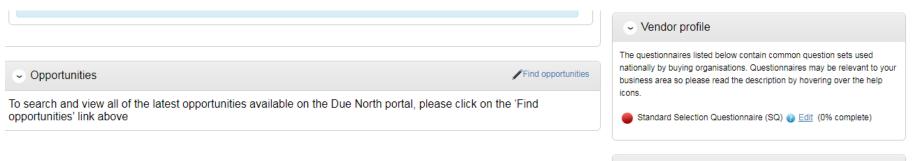

If you can't remember either of them, click on "Forgotten your username or password?" and follow the instructions on screen to get a prompt or reset your details.

Scroll towards the bottom of the screen and click on the name of the Workgroup i.e. "Bidding". Workgroups allow notifications on opportunities to be sent to an individual or your organisation as a whole, and you company profile can be tweaked to allow individuals or teams to receive only the notifications that they are specifically interested in.

Scroll to the bottom and look for the section called "Regions of interest". Click on the "Edit" button to change the region you are interested in.

|                                                                                                     | $\rightarrow$ |
|-----------------------------------------------------------------------------------------------------|---------------|
| Regions of interest 2                                                                               | / <u>Edit</u> |
| UNITED KINGDOM<br>NORTH EAST (ENGLAND)<br>Tees Valley and Durham<br>Hartlepool and Stockton-on-Tees |               |
|                                                                                                     | Show all      |
|                                                                                                     |               |