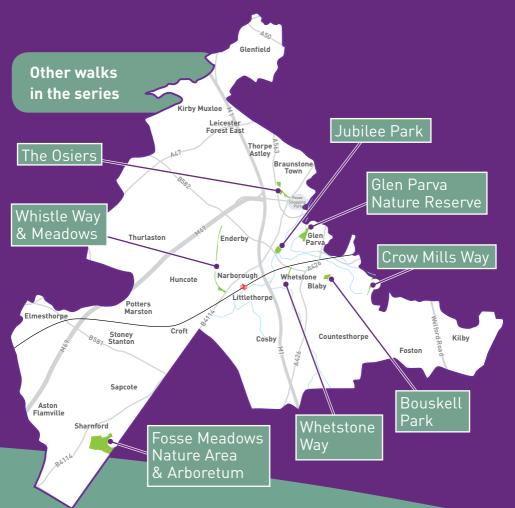

## Be Healthy, Walk Local

Part of a series of leaflets to introduce you to eight strategic sites in and around Blaby with a range of local walking opportunities for you to enjoy.

The walks range from 20 minute strolls to an energetic 5 mile round walk in Fosse Meadows. Several of the sites feature picnic areas and play areas for families to enjoy a day out in the countryside.