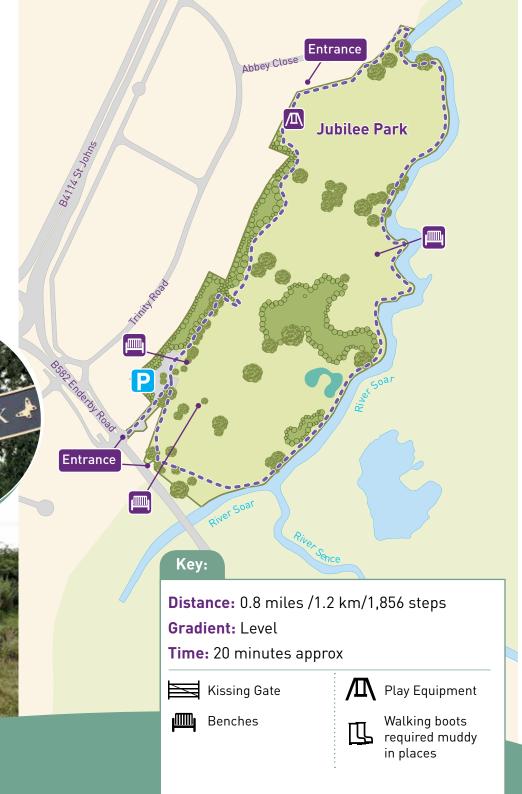

## **Jubilee Park**

Enderby

This parkland beside the River Soar is a good place to visit for people of all ages. There is a children's playground on site. This is where the River Sence joins the River Soar. There are two entrances Abbey Close and off Enderby Road. Car Parking is available on site.