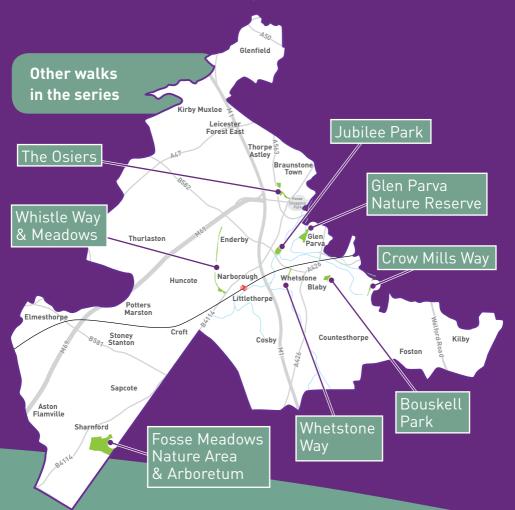

## Be Healthy, Walk Local

Part of a series of leaflets to introduce you to eight strategic sites in and around Blaby with a range of local walking opportunities for you to enjoy.

The walks range from 20 minute strolls to an energetic 5 mile round walk in Fosse Meadows. Several of the sites feature picnic areas and play areas for families to enjoy a day out in the countryside.