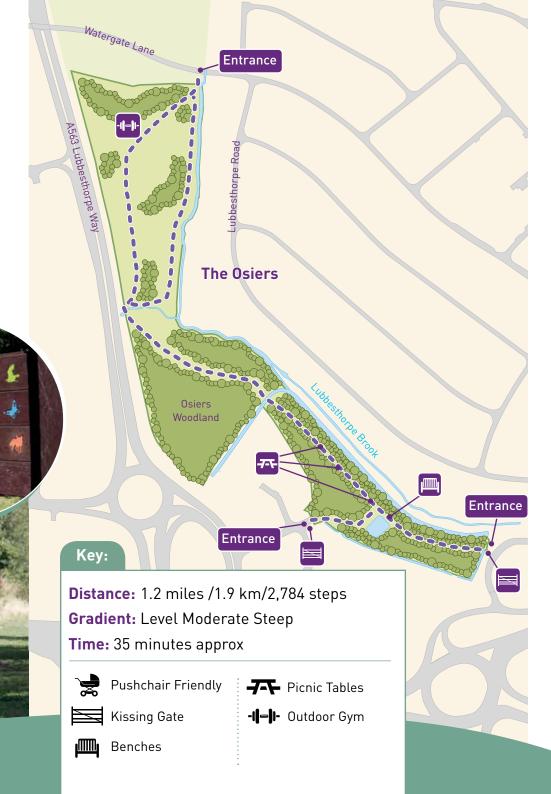

## Braunstone Town

This site can be accessed from Watergate Lane, The Hilton Hotel and Narborough Road South leading to the entrance on Lubbesthorpe Road. There are several pathways you can take which lead to Narborough Road South. This site features an open air gym.