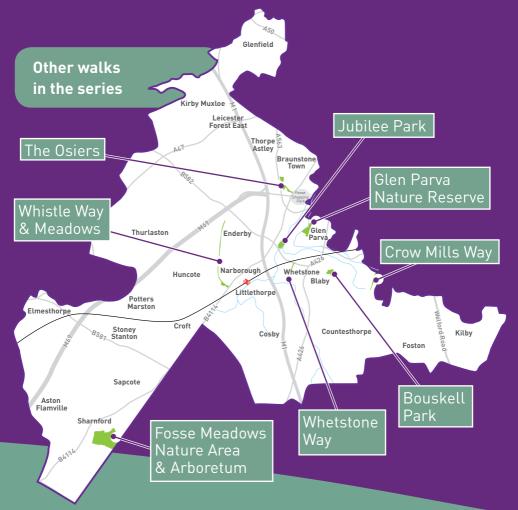

## Be Healthy, Walk Local

Part of a series of leaflets to introduce you to eight strategic sites in and around Blaby with a range of local walking opportunities for you to enjoy.

The walks range from 20 minute strolls to an energetic 5 mile round walk in Fosse Meadows. Several of the sites feature picnic areas and play areas for families to enjoy a day out in the countryside.