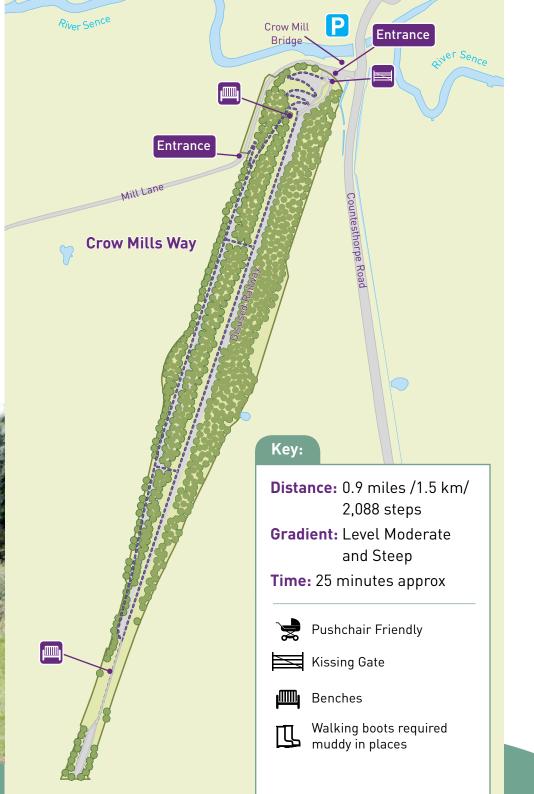

## **Crow Mills Way**

Countesthorpe/ South Wigston

Be Healthy, Walk Local

## **Crow Mills Way** Countesthorpe/South Wigston

The paths here allow a circular walk with elevated views over South Leicestershire. This walk runs along a disused railway line and through beautiful woodland adjacent to the Grand Union Canal and the River Sence.

Small car park adjacent to site